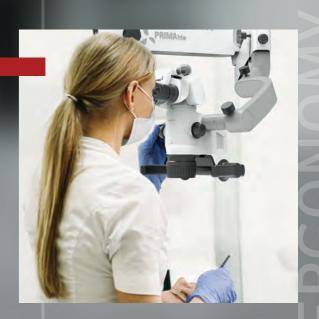

## BRIGHTER, CLEANER, SMARTER: YOUR DENTAL MICROSCOPE

Experience optical superiority and mechanical versatility with the LABOMED PRIMA lite dental microscope. This compact yet feature-rich system boasts exceptional performance thanks to an Apochromatic optical design and LABOMED MaxLite optical coatings that come together to deliver unparalleled image clarity and field homogeneity in dental procedures.

An automatic balancing arm ensures exacting standards of stability when mounting cameras and accessories for seamless photo documentation and operation free of drift and vibration. And with a modern and streamlined industrial design, **PRIMA** lite will add a pleasing accent to any practice.