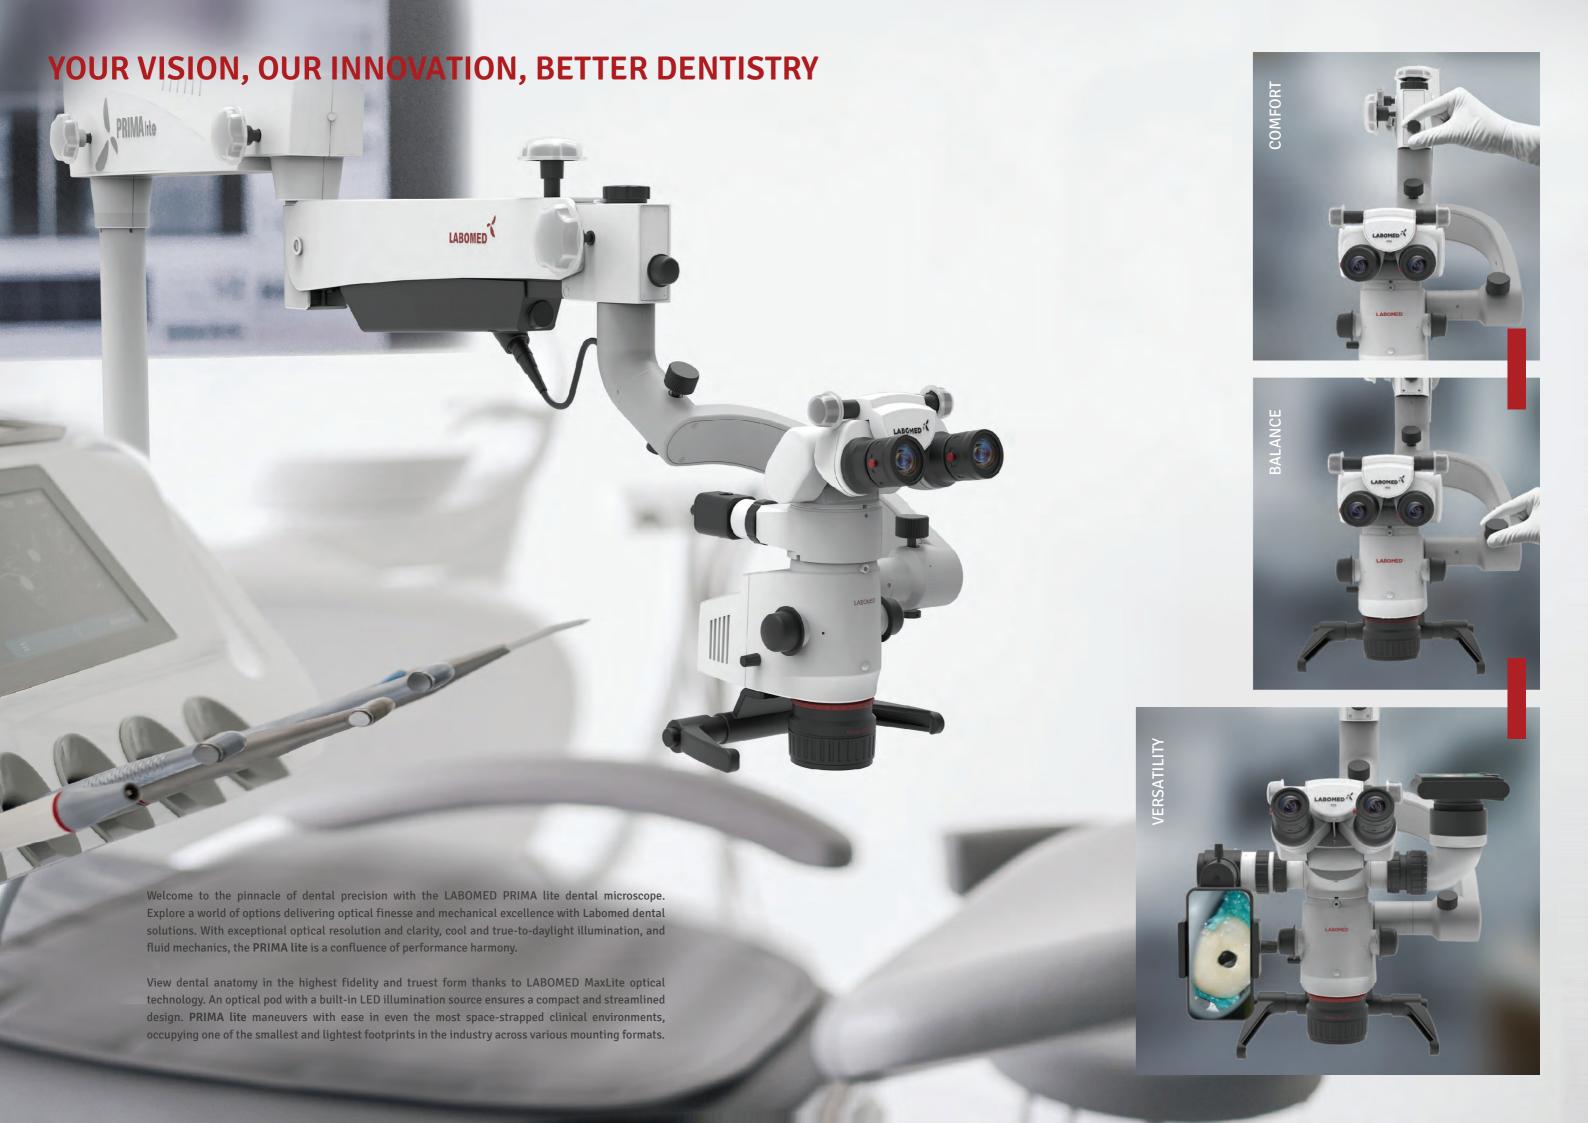

## BRIGHTER, CLEANER, SMARTER: YOUR DENTAL MICROSCOPE

Experience optical superiority and mechanical versatility with the LABOMED PRIMA lite dental microscope. This compact yet feature-rich system boasts exceptional performance thanks to an Apochromatic optical design and LABOMED MaxLite optical coatings that come together to deliver unparalleled image clarity and field homogeneity in dental procedures.

An automatic balancing arm ensures exacting standards of stability when mounting cameras and accessories for seamless photo documentation and operation free of drift and vibration. And with a modern and streamlined industrial design, **PRIMA** lite will add a pleasing accent to any practice.

#### Superb Optics

Enjoy exceptional visual clarity and eye relief with the LABOMED PRIMA lite dental microscope. Apochromatic optical design comes together with superior coatings to deliver high anti-glare, scratch resistant optics that will stand the test of time. A fluidly adjustable magnification changer will deliver a range of magnification settings that can be adjusted with the help of readily available optical accessories. Plus, with the best glass in the world, PRIMA lite delivers more light to where it counts most – your eyes.

#### **Ergonomics**

Dentists expect supreme ergonomic benefit from a microscope - the PRIMA lite answers this mandate. Starting with a fluid arm system that is designed with tension controls tailored to user preference and houses a suspension arm that adjusts vertically without drift. A microscope carrier arm has advanced counterbalancing technologies that allow the microscope to articulate smoothly however the system is accessorized.

#### **Brilliant Illumination**

Bright and homogenous illumination is delivered thanks to an integrated 27W LED illumination system. Meticulous attention was paid to the optical coupling design to minimize light-loss internally. High caliber glass inputs, together with an exacting design standard allow the PRIMA lite to deliver supreme efficiency - 100,000 lux with very low power consumption with a 50,000 hour diode life expectancy.

The LABOMED **PRIMA** lite boasts a modern design that is ideal for those users who need a microscope versatile enough to adapt to office constraints as well as future build-outs. Modular in mounting and arm accessories, the **PRIMA** lite will accent nearly any environment with grace. Systems can also migrate from one mount to another with the use of adapter kits.

A host of video accessories can be added to your microscope in order to enhance optical capabilities, either through higher magnification eyepieces or variable working distance objectives. Adding on a virtually any DSLR or C-mount camera is simple and convenient thanks to a highly ergonomic rear-facing beam splitter, among other adapters from our ProLine. Or opt to add-on your favorite smart phone for the most intuitive and wireless still-capture and video recording platform available.