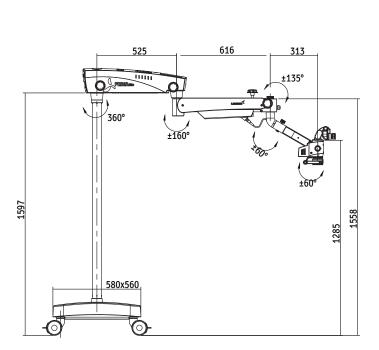

Microscope carriers 120° carrier

Optional accessories Double beam splitter inclined, Rotoplate, Extender, Double iris,

Proline range of camera adapters & smart phone adapters

FLOOR MOUNT

345.5 525 616 313 200 008 1750 008