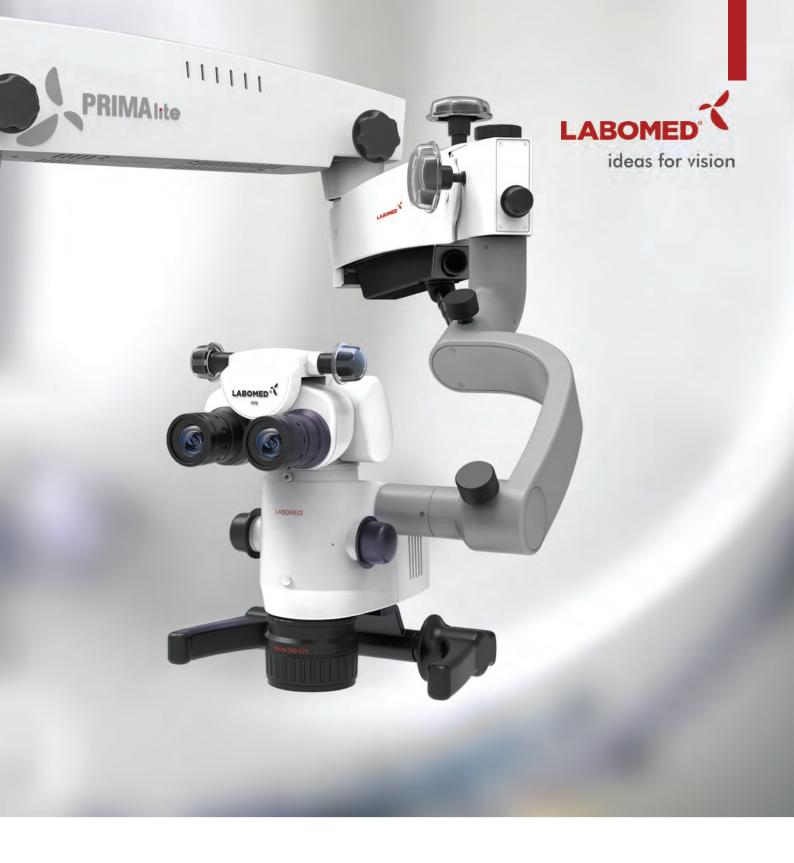

# PRIMA DENTAL MICROSCOPE Ite

## BRIGHTER, CLEANER, SMARTER: YOUR DENTAL MICROSCOPE

Experience optical superiority and mechanical versatility with the LABOMED PRIMA lite dental microscope. This compact yet feature-rich system boasts exceptional performance thanks to an Apochromatic optical design and LABOMED MaxLite optical coatings that come together to deliver unparalleled image clarity and field homogeneity in dental procedures.

An automatic balancing arm ensures exacting standards of stability when mounting cameras and accessories for seamless photo documentation and operation free of drift and vibration. And with a modern and streamlined industrial design, **PRIMA** lite will add a pleasing accent to any practice.