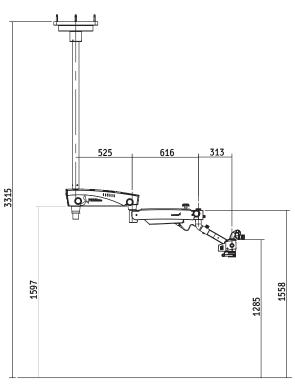

Microscope carriers 120° carrier

Optional accessories Double beam splitter inclined, Rotoplate, Extender, Double iris,

Proline range of camera adapters & smart phone adapters

FLOOR MOUNT

345.5 525 616 313 200 008 1750 008