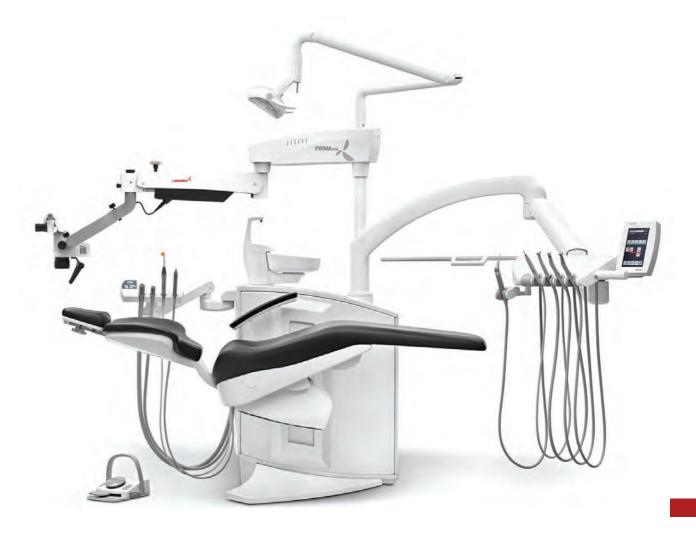

Microscope carriers 120° carrier

Optional accessories Double beam splitter inclined, Rotoplate, Extender, Double iris,

Proline range of camera adapters & smart phone adapters

FLOOR MOUNT

345.5 525 616 313 200 008 1750 008

#### **DESCRIPTION**

PRIMA lite PRIMA lite PRIMA lite

#### **CONFIGURATION**

Floor Mount Wall Mount Ceiling Mount

#### **CATALOG NO**

6181501 6181502 6181503

LABOTECH MICROSCOPES INDIA Pvt Ltd

Tel: (510) 445-1257 Fax: (510) 445-1317

E-mail: sales@laboamerica.com www.laboamerica.com