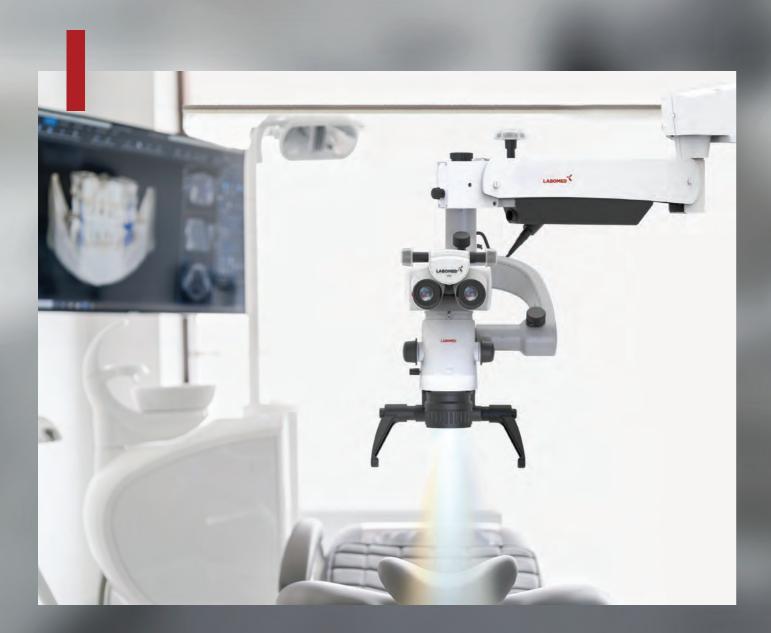

#### **Brilliant Illumination**

Bright and homogenous illumination is delivered thanks to an integrated 27W LED illumination system. Meticulous attention was paid to the optical coupling design to minimize light-loss internally. High caliber glass inputs, together with an exacting design standard allow the PRIMA lite to deliver supreme efficiency - 100,000 lux with very low power consumption with a 50,000 hour diode life expectancy.

The LABOMED **PRIMA** lite boasts a modern design that is ideal for those users who need a microscope versatile enough to adapt to office constraints as well as future build-outs. Modular in mounting and arm accessories, the **PRIMA** lite will accent nearly any environment with grace. Systems can also migrate from one mount to another with the use of adapter kits.